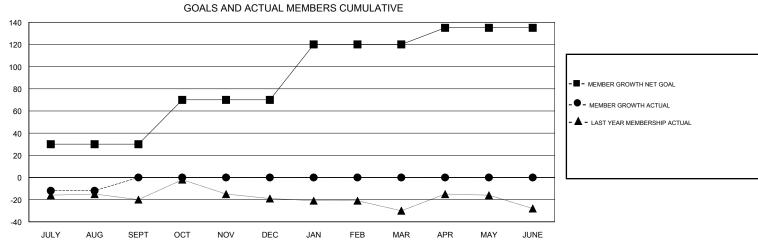

## **CHRIS LEWIS LOCATION NOVA SCOTIA GMT CA** Clubs Members RESULTS FOR 2018-2019 RESULTS FOR 2018-2019 NEW CLUB GOAL NEW CLUBS DROPPED CLUBS MEMBER GROWTH NET MEMBER GROWTH DROPPED QUARTER QUARTER GOAL ACTUAL MEMBERS ACTUAL (including transfers) 0 30 51 55 JULY/AUG/SEPT JULY/AUG/SEPT 0 40 0 0 OCT/NOV/DEC OCT/NOV/DEC 0 1 0 50 0 0 JAN/FEB/MAR JAN/FEB/MAR 0 0 0 0 0 APR/MAY/JUNE 15 APR/MAY/JUNE